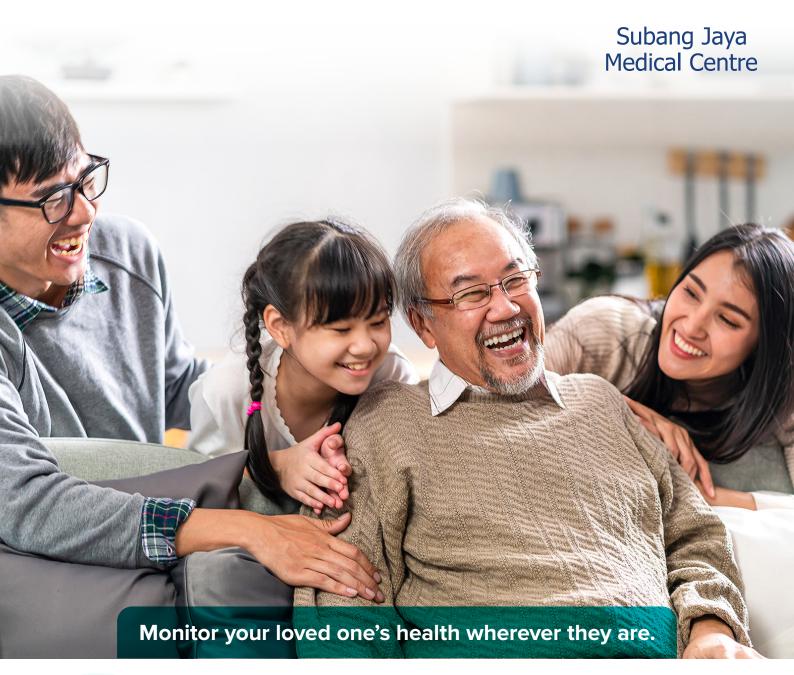

## **SeniorConnect**

**Connected Care by SJMC** 

In Subang Jaya Medical Centre (SJMC), we believe in facilitating an integrated and accessible healthcare experience to meet the needs of our patients.

SeniorConnect is a remote patient monitoring service for elderly patients aged 65 years old and above, who are living independently with a caregiver.