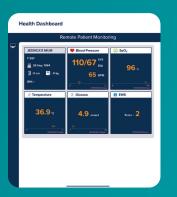

Our remote monitoring kit enables the individual's vital signs to be taken by a caregiver, which is then automatically and monitored in real-time by our team of healthcare professionals in SJMC.

Results are recorded on the hospital clinician's dashboard and family members or caregivers can monitor vitals from a link

## **Vital Signs Monitoring**

**Blood pressure** 

Temperature

Pulse

Oxygen saturation