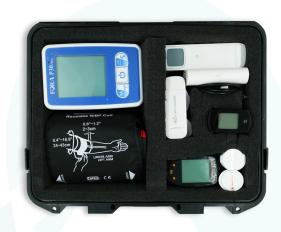

Our remote monitoring kit enables the individual's vital signs to be taken by a caregiver, which is then automatically and monitored in real-time by our team of healthcare professionals in SJMC.

Results are recorded on the hospital clinician's dashboard and family members or caregivers can monitor vitals from a link

## **Vital Signs Monitoring**

**Blood pressure** 

Temperature

Pulse

Oxygen saturation